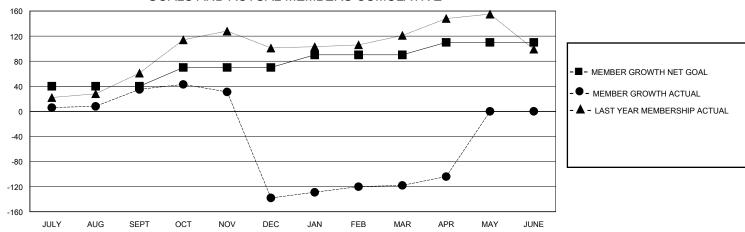

## GOALS AND ACTUAL MEMBERS CUMULATIVE

GOALS AND ACTUAL NEW CLUBS CUMULATIVE

| DROPPED CLUBS: 2 |     | 23 CLUBS OF 40 ADDED 1 OR MORE<br>NEW MEMBERS | GENDER DISTRIBUTION  MALE 399 (45.55%)  FEMALE 477 (54.45%) |  |  |
|------------------|-----|-----------------------------------------------|-------------------------------------------------------------|--|--|
| DROPPED MEMBERS  |     |                                               | FEMALE 477 (34.4370)                                        |  |  |
| DECEASED         | 2   | CLICK HERE FOR CUMULATIVE                     | TOTAL FAMILY UNIT MEMBERS                                   |  |  |
| CLUB CANCELLED   | 7   | MEMBERSHIP DATA                               | FAMILY MEMBERS PAYING HALF                                  |  |  |
| OTHER            | 196 |                                               |                                                             |  |  |
| TOTAL            | 205 |                                               |                                                             |  |  |