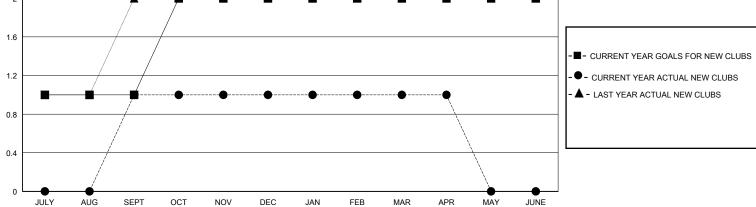

## GOALS AND ACTUAL MEMBERS CUMULATIVE

GOALS AND ACTUAL NEW CLUBS CUMULATIVE

| DROPPED CLUBS: 2 |     | 23 CLUBS OF 40 ADDED 1 OR MORE<br>NEW MEMBERS | GENDER DISTRIBUTION  MALE 399 (45.55%)  FEMALE 477 (54.45%) |  |  |
|------------------|-----|-----------------------------------------------|-------------------------------------------------------------|--|--|
| DROPPED MEMBERS  |     |                                               | FEMALE 477 (34.4370)                                        |  |  |
| DECEASED         | 2   | CLICK HERE FOR CUMULATIVE                     | TOTAL FAMILY UNIT MEMBERS                                   |  |  |
| CLUB CANCELLED   | 7   | MEMBERSHIP DATA                               | FAMILY MEMBERS PAYING HALF                                  |  |  |
| OTHER            | 196 |                                               |                                                             |  |  |
| TOTAL            | 205 |                                               |                                                             |  |  |